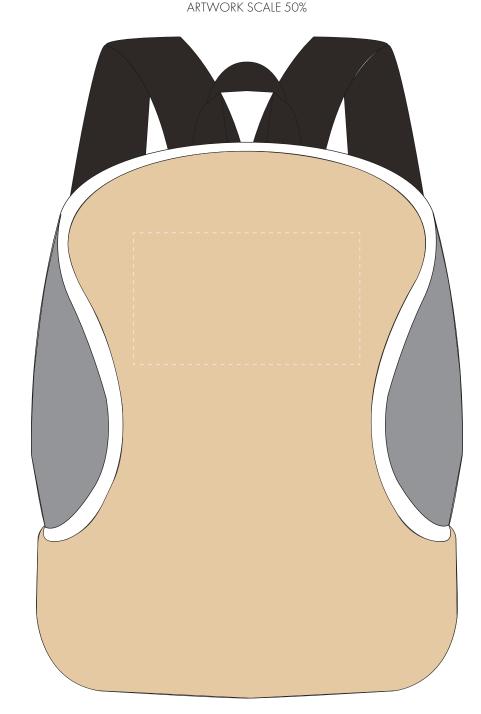

Product and Artwork Proof

Your Ref: Quantity: Product Code: QB0139
Our Ref: Version: 1 Product Colour: NATURAL

- The dashed line is to demonstrate print area and will not appear on your printed item
  - 1. Your order will not go in to print and production time cannot be confirmed, unless artwork has been approved via the online system.
  - 2. Once printed, artwork cannot be amended, mistakes must be rectified at visual stage.
  - 3. Claims for faulty goods will be honoured, only if the goods are returned to us. We will not issue credits/refunds for items that have been distributed. Please ensure that goods are satisfactory before distribution
  - 4. We are not responsible for delays during transit.

By approving this visual, you are confirming you have thoroughly checked all information, including layout, fonts, spelling, print colours, print size, print position, product, product colour and quantity.

| ARTWORK SCALE 100%  Max embroidery area: 120mm x 70mm |  |
|-------------------------------------------------------|--|
| ,                                                     |  |
| 1                                                     |  |
|                                                       |  |
| i i                                                   |  |
| !                                                     |  |
|                                                       |  |
| 1                                                     |  |
|                                                       |  |
| i i                                                   |  |
| !                                                     |  |
|                                                       |  |
| 1                                                     |  |
|                                                       |  |
| i i                                                   |  |
| !                                                     |  |
|                                                       |  |
| i i                                                   |  |
|                                                       |  |
|                                                       |  |
| !                                                     |  |
|                                                       |  |
| 1                                                     |  |
|                                                       |  |
|                                                       |  |
| !                                                     |  |
|                                                       |  |
| i i                                                   |  |
| <u> </u>                                              |  |
|                                                       |  |